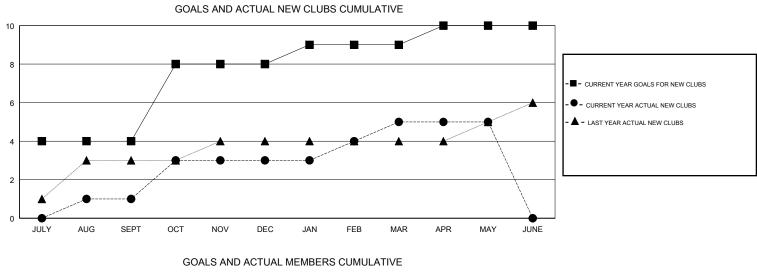

## GMT: ANIL TULSYAN

| GMT: ANIL TULSYAN |               |           | LOCATION INDIA |                       |                           |                         | GMT CA                                             |  |
|-------------------|---------------|-----------|----------------|-----------------------|---------------------------|-------------------------|----------------------------------------------------|--|
|                   | Club          | S         |                | Members               |                           |                         |                                                    |  |
|                   | RESULTS FOR   | 2018-2019 |                | RESULTS FOR 2018-2019 |                           |                         |                                                    |  |
| QUARTER           | NEW CLUB GOAL | NEW CLUBS | DROPPED CLUBS  | QUARTER               | MEMBER GROWTH NET<br>GOAL | MEMBER GROWTH<br>ACTUAL | DROPPED<br>MEMBERS ACTUAL<br>(including transfers) |  |
| JULY/AUG/SEPT     | 4             | 1         | 0              | JULY/AUG/SEPT         | 100                       | 113                     | 132                                                |  |
| OCT/NOV/DEC       | 4             | 2         | 11             | OCT/NOV/DEC           | 105                       | 114                     | 446                                                |  |
| JAN/FEB/MAR       | 1             | 2         | 1              | JAN/FEB/MAR           | 60                        | 300                     | 107                                                |  |
| APR/MAY/JUNE      | 1             | 0         | 1              | APR/MAY/JUNE          | 110                       | 157                     | 162                                                |  |