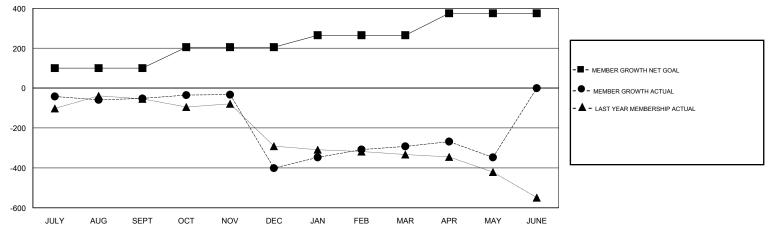

## GMT: ANIL TULSYAN

| GMT: ANIL TULSYAN |               |           | LOCATION INDIA |                       |                           |                         | GMT CA                                             |  |
|-------------------|---------------|-----------|----------------|-----------------------|---------------------------|-------------------------|----------------------------------------------------|--|
|                   | Club          | S         |                | Members               |                           |                         |                                                    |  |
|                   | RESULTS FOR   | 2018-2019 |                | RESULTS FOR 2018-2019 |                           |                         |                                                    |  |
| QUARTER           | NEW CLUB GOAL | NEW CLUBS | DROPPED CLUBS  | QUARTER               | MEMBER GROWTH NET<br>GOAL | MEMBER GROWTH<br>ACTUAL | DROPPED<br>MEMBERS ACTUAL<br>(including transfers) |  |
| JULY/AUG/SEPT     | 4             | 1         | 0              | JULY/AUG/SEPT         | 100                       | 113                     | 132                                                |  |
| OCT/NOV/DEC       | 4             | 2         | 11             | OCT/NOV/DEC           | 105                       | 114                     | 446                                                |  |
| JAN/FEB/MAR       | 1             | 2         | 1              | JAN/FEB/MAR           | 60                        | 300                     | 107                                                |  |
| APR/MAY/JUNE      | 1             | 0         | 1              | APR/MAY/JUNE          | 110                       | 157                     | 162                                                |  |